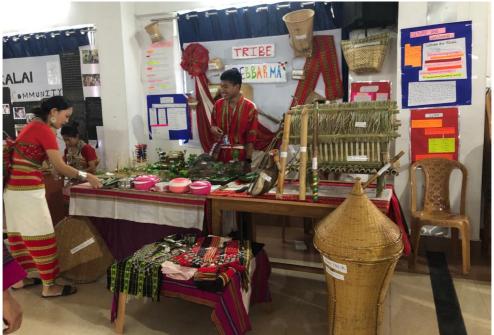

with the National Anthem.

The exhibition was inaugurated by the Chief Guest, Mr. Sumit Das, and Dr. Fr. Benny

K. John, the Principal of Holy Cross College. The students showcased the rich culture,

language, and livelihood of the Molsom, Khasia, Reang, Kaipeng, Darlong, Jamatia,

Debbarma, and Kalai tribal communities of Tripura.

The exhibition served as a new way of storytelling, conveying the richness of local

cultural heritage through curated collaborative creative models. Overall, the exhibition was a

#### PHOTO GALLERY:

Educating hearts and minds"