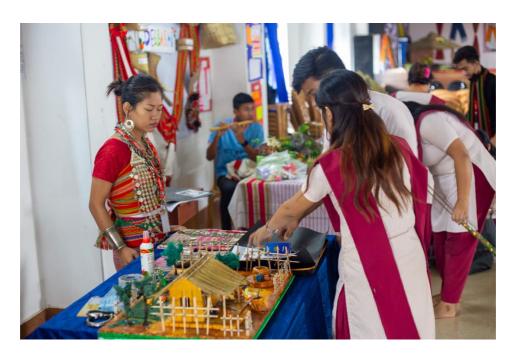

with the National Anthem.

The exhibition was inaugurated by the Chief Guest, Mr. Sumit Das, and Dr. Fr. Benny

K. John, the Principal of Holy Cross College. The students showcased the rich culture,

language, and livelihood of the Molsom, Khasia, Reang, Kaipeng, Darlong, Jamatia,

Debbarma, and Kalai tribal communities of Tripura.

The exhibition served as a new way of storytelling, conveying the richness of local

cultural heritage through curated collaborative creative models. Overall, the exhibition was a