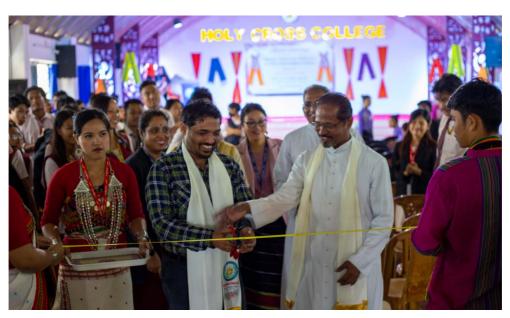

with the National Anthem.

The exhibition was inaugurated by the Chief Guest, Mr. Sumit Das, and Dr. Fr. Benny

K. John, the Principal of Holy Cross College. The students showcased the rich culture,

language, and livelihood of the Molsom, Khasia, Reang, Kaipeng, Darlong, Jamatia,

Exhibition to be inaugurated by Chief Guest and Dr. Fr. Benny K. John

Invited Judges for the exhibition: Chief Guest, Dr. Fr. Benny K. John Principal HCC, Fr. Joe Paul Vice Principal HCC, Dr. Rumki Nath HoD of Zoology