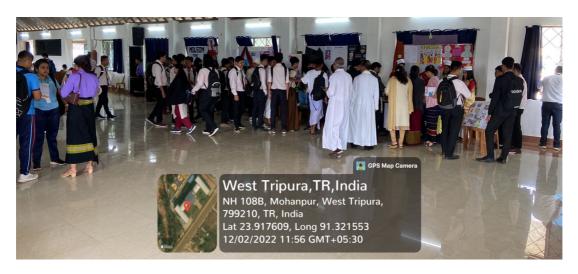

On December 2nd, 2022, the Department of Sociology, Holy Cross College hosted a one-day

exhibition on the theme "Language, Culture and Livelihood of Tribal communities in Tripura."

Forty-two students from the Sociology department and 5 students from BA General

participated in the exhibition. The exhibition drew over 250 visitors from various departments

of the college, including a few alumni who also made an appearance. Before the exhibition

commenced, a short inaugural program was held, starting with a prayer dance by the students,

#### PHOTO GALLERY:

Educating hearts and minds"