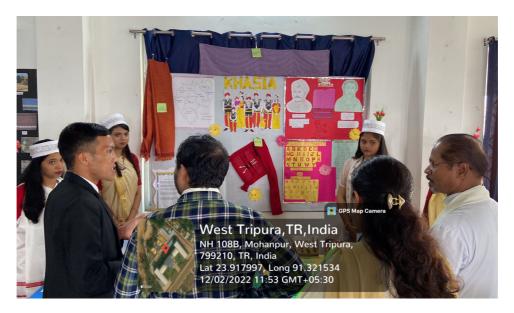

with the National Anthem.

The exhibition was inaugurated by the Chief Guest, Mr. Sumit Das, and Dr. Fr. Benny

K. John, the Principal of Holy Cross College. The students showcased the rich culture,

language, and livelihood of the Molsom, Khasia, Reang, Kaipeng, Darlong, Jamatia,

Debbarma, and Kalai tribal communities of Tripura.

The exhibition served as a new way of storytelling, conveying the richness of local

cultural heritage through curated collaborative creative models. Overall, the exhibition was a