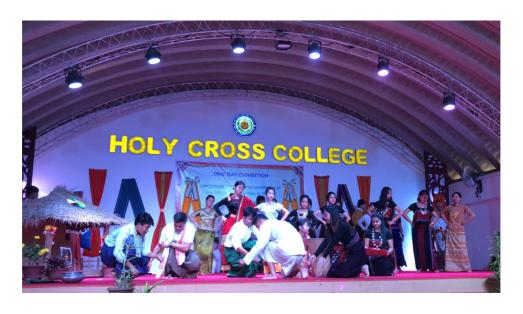

Tribal Research & Cultural Institute, gave a short speech. The 5th semester students of the

department then played a live performance depicting the lifestyle of the Halam and Mog tribal

communities of Tripura, which was well-received by the audience. The program concluded

with the National Anthem.

The exhibition was inaugurated by the Chief Guest, Mr. Sumit Das, and Dr. Fr. Benny

K. John, the Principal of Holy Cross College. The students showcased the rich culture,

language, and livelihood of the Molsom, Khasia, Reang, Kaipeng, Darlong, Jamatia,

Debbarma, and Kalai tribal communities of Tripura.

The exhibition served as a new way of storytelling, conveying the richness of local

cultural heritage through curated collaborative creative models. Overall, the exhibition was a