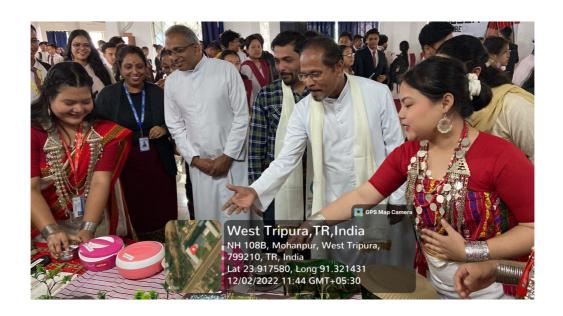

followed by a welcome address from Dr. Fr. Benny K. John, the Principal of Holy Cross

College. Ms. Sentienla, the Head of the Department of Sociology, then shared the concept note.

Thereafter, the Chief guest of the exhibition Mr. Sumit Das, the Research Officer of Tripura

Tribal Research & Cultural Institute, gave a short speech. The 5th semester students of the

department then played a live performance depicting the lifestyle of the Halam and Mog tribal

communities of Tripura, which was well-received by the audience. The program concluded

with the National Anthem.

The exhibition was inaugurated by the Chief Guest, Mr. Sumit Das, and Dr. Fr. Benny

K. John, the Principal of Holy Cross College. The students showcased the rich culture,

language, and livelihood of the Molsom, Khasia, Reang, Kaipeng, Darlong, Jamatia,