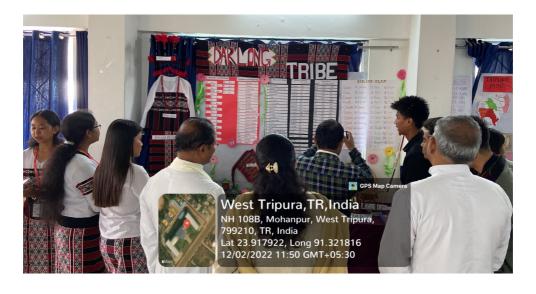

with the National Anthem.

The exhibition was inaugurated by the Chief Guest, Mr. Sumit Das, and Dr. Fr. Benny

K. John, the Principal of Holy Cross College. The students showcased the rich culture,

language, and livelihood of the Molsom, Khasia, Reang, Kaipeng, Darlong, Jamatia,

Debbarma, and Kalai tribal communities of Tripura.

The exhibition served as a new way of storytelling, conveying the richness of local

cultural heritage through curated collaborative creative models. Overall, the exhibition was a

## Darlong

| Nam            | Department         | College Rell M. | Signature with dal      |
|----------------|--------------------|-----------------|-------------------------|
| D Paul Debborn | 0 9 1              | 220             | Paul Debbasma.          |
| @ Subantar De  |                    | 229             | Subankar Debbarna       |
| (1) Khachong A | ebbarma. Sociology | 209             | Khachong Sebbarne       |
| 5 Maringa Del  | barona. Sociology  | 215             | Mariga AlB              |
| 1 Rumi Patho   | ing. sociology     | 224             | Rumi Pathang            |
| 6 chadary s    | V                  | 204             | Chidany Skar<br>2112122 |