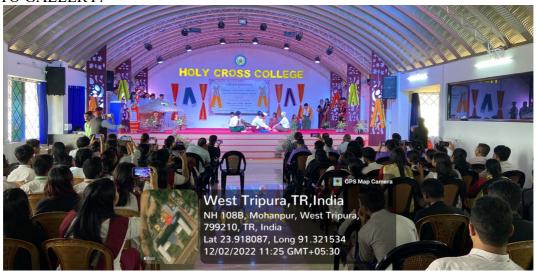

On December 2nd, 2022, the Department of Sociology, Holy Cross College hosted a one-day

exhibition on the theme "Language, Culture and Livelihood of Tribal communities in Tripura."

Forty-two students from the Sociology department and 5 students from BA General

participated in the exhibition. The exhibition drew over 250 visitors from various departments

of the college, including a few alumni who also made an appearance. Before the exhibition

commenced, a short inaugural program was held, starting with a prayer dance by the students,

followed by a welcome address from Dr. Fr. Benny K. John, the Principal of Holy Cross

College. Ms. Sentienla, the Head of the Department of Sociology, then shared the concept note.

Thereafter, the Chief guest of the exhibition Mr. Sumit Das, the Research Officer of Tripura

Tribal Research & Cultural Institute, gave a short speech. The 5th semester students of the

department then played a live performance depicting the lifestyle of the Halam and Mog tribal

communities of Tripura, which was well-received by the audience. The program concluded