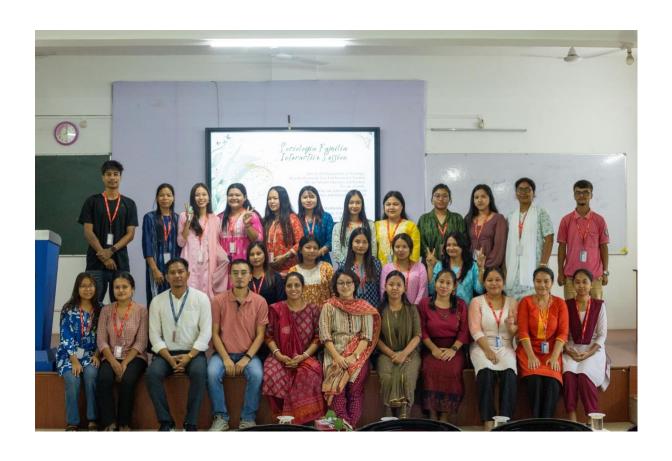

e together, cherishing the shared experiences, celebrating achievements, and strengthening the bonds that have formed throughout the academic year. The event was a testament to the strong sense of community and camaraderie within the department, leaving a positive and lasting impact on all attendees.

Department of Sociology,

HOLY CROSS COLLEGE, AGARTALA

[Sentienla]

Head, Department of Sociology Holy Cross College, Agartala



# Sociologia Familia Interactive Session

Join us, the Department of Sociology, for a heartwarming Year-End Interactive Session!
We are not just educators and learners;
We are a family.
Let's celebrate our achievements, cherish memories, and strengthen our bond.

Wednesday 26 July, 2023 Time: 1:30 pm - 3:00 pm Venue: Room No. F1-08

#### PHOTO GALLERY:















# Student's Attendance Sheet

## Department of Sociology

Name of the activity: Sociologia Familia Interactive Sesson

Date: 26/7/2023 , 2nd Semble

| SI No. | Name                 | Semester | Department