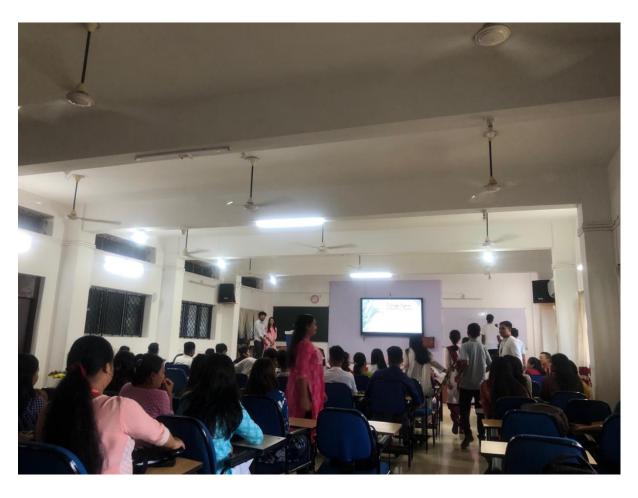

The interactive session was attended by faculty members and students from the Department of Sociology, creating a close-knit atmosphere that reflected the family-like bond within the department. The event's main purpose was to recognize and appreciate the efforts of both students and educators in their academic pursuits. The department's faculty members addressed the gathering with heartfelt speeches, expressing their immense pride and gratitude for the students' dedication and hard work. They emphasized the strong sense of unity and camaraderie that had developed among everyone, contributing to a positive learning environment throughout the academic year. Throughout the event, attendees shared their fondest memories of the academic year, reflecting on both academic achievements and personal growth. Laughter, joy, and heartfelt emotions filled the room as students recounted various experiences and moments that had left a lasting impact on their lives.

#### PHOTO GALLERY: