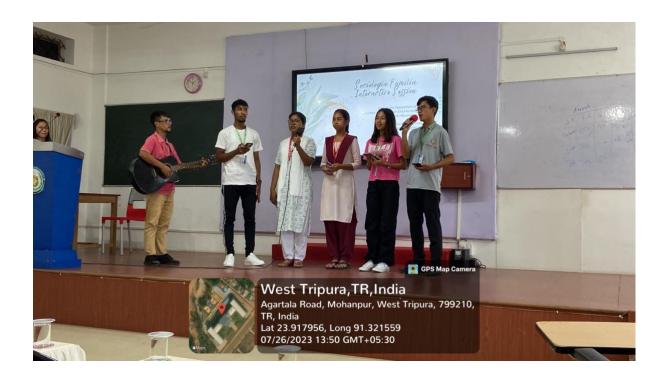

The interactive session was attended by faculty members and students from the Department of Sociology, creating a close-knit atmosphere that reflected the family-like bond within the department. The event's main purpose was to recognize and appreciate the efforts of both students and educators in their academic pursuits. The department's faculty members addressed the gathering with heartfelt speeches, expressing their immense pride and gratitude for the students' dedication and hard work. They emphasized the strong sense of unity and camaraderie that had developed among everyone, contributing to a positive learning environment throughout the academic year. Throughout the event, attendees shared their fondest memories of the academic year, reflecting on both academic achievements and personal growth. Laughter, joy, and heartfelt emotions filled the room as students recounted various experiences and moments that had left a lasting impact on their lives.

A key highlight of the event was the acknowledgment of graduating students. The faculty commended their accomplishments and wished them success in their future endeavors, while also encouraging them to remain connected with the department's extended family.

#### PHOTO GALLERY: