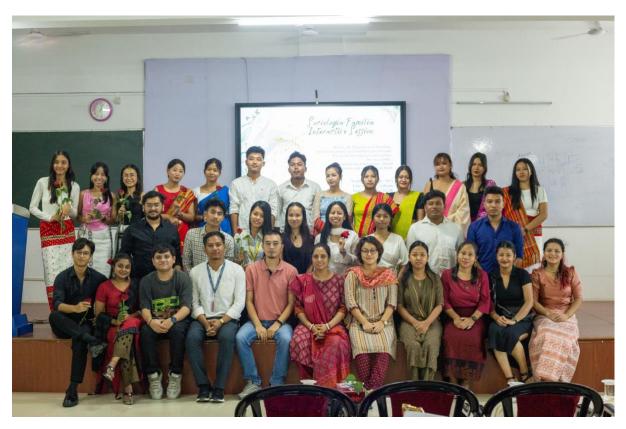

together, cherishing the shared experiences, celebrating achievements, and strengthening the bonds that have formed throughout the academic year. The event was a testament to the strong sense of community and camaraderie within the department, leaving a positive and lasting impact on all attendees.

Department of Sociology,

HOLY CROSS COLLEGE, AGARTALA

[Sentienla]

Head, Department of Sociology Holy Cross College, Agartala



# Sociologia Familia Interactive Session

Join us, the Department of Sociology, for a heartwarming Year-End Interactive Session!
We are not just educators and learners;
We are a family.
Let's celebrate our achievements, cherish memories, and strengthen our bond.

Wednesday 26 July, 2023 Time: 1:30 pm - 3:00 pm Venue: Room No. F1-08

#### PHOTO GALLERY:















# Student's Attendance Sheet

## Department of Sociology

Name of the activity: Sociologia Familia Interactive Sesson

Date: 26/7/2023 , 2nd Semble

| SI No. | Name                 | Semester | Department