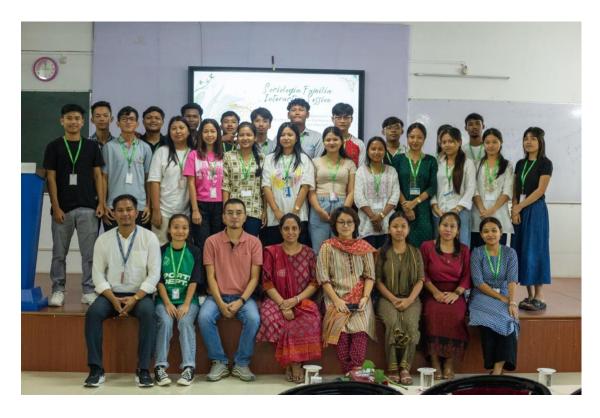

ome together, cherishing the shared experiences, celebrating achievements, and strengthening the bonds that have formed throughout the academic year. The event was a testament to the strong sense of community and camaraderie within the department, leaving a positive and lasting impact on all attendees.

Department of Sociology,

HOLY CROSS COLLEGE, AGARTALA

[Sentienla]

Head, Department of Sociology Holy Cross College, Agartala



# Sociologia Familia Interactive Session

Join us, the Department of Sociology, for a heartwarming Year-End Interactive Session!
We are not just educators and learners;
We are a family.
Let's celebrate our achievements, cherish memories, and strengthen our bond.

Wednesday 26 July, 2023 Time: 1:30 pm - 3:00 pm Venue: Room No. F1-08

#### PHOTO GALLERY:















# Student's Attendance Sheet

## Department of Sociology

Name of the activity: Sociologia Familia Interactive Sesson

Date: 26/7/2023 , 2nd Semble

| SI No. | Name                 | Semester | Department