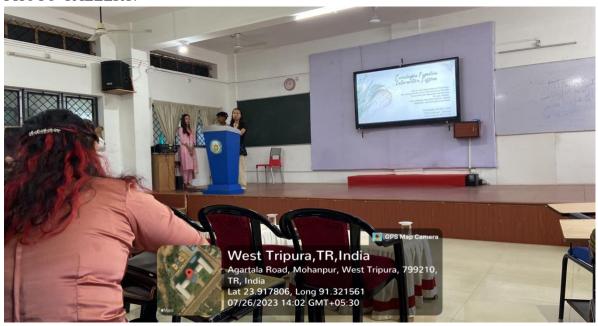

#### REPORT ON "SOCIOLOGIA FAMILIA YEAR END INTERACTIVE SESSION"

Date: 26<sup>th</sup> July, 2023 (Wednesday) Venue: Room No. F1-08 Timing: 1:30 pm – 3:00 pm

On 26<sup>th</sup> July, 2023, the Department of Sociology at Holy Cross College, Agartala, organized a year end gathering "Sociologia Familia Year End Interactive Session" to celebrate the culmination of the academic year and to cherish the strong bonds that had formed among the students and faculty. The event commenced at 1:30 pm and lasted until 3:00 pm, creating an atmosphere filled with gratitude, pride, and love. As the attendees gathered, it was evident that this was not just another meeting but a celebration of the collective achievements, shared experiences, and memories created throughout the academic journey.

The interactive session was attended by faculty members and students from the Department of Sociology, creating a close-knit atmosphere that reflected the family-like bond within the department. The event's main purpose was to recognize and appreciate the efforts of both students and educators in their academic pursuits. The department's faculty members addressed the gathering with heartfelt speeches, expressing their immense pride and gratitude for the students' dedication and hard work. They emphasized the strong sense of unity and camaraderie that had developed among everyone, contributing to a positive learning environment throughout the academic year. Throughout the event, attendees shared their fondest memories of the academic year, reflecting on both academic achievements and personal growth. Laughter, joy, and heartfelt emotions filled the room as students recounted various experiences and moments that had left a lasting impact on their lives.

#### PHOTO GALLERY: