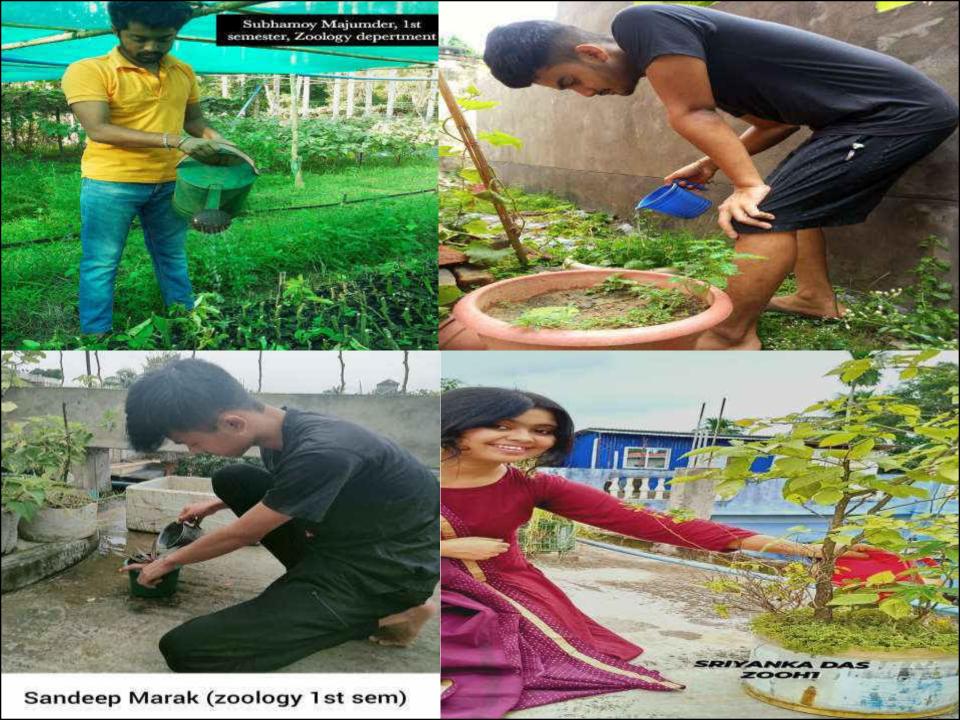

## **Department of Zoology, Holy Cross College, Agartala**

celebrates

# World Environment Day 2021

5<sup>th</sup> June 2021