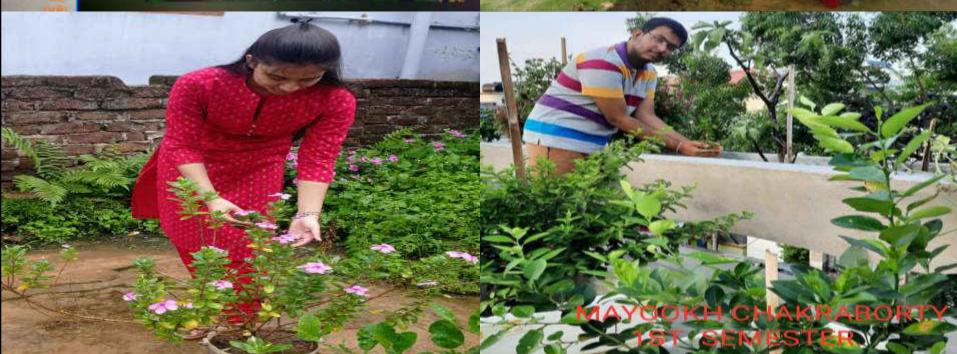

## **Department of Zoology, Holy Cross College, Agartala**

celebrates

# World Environment Day 2021

5<sup>th</sup> June 2021