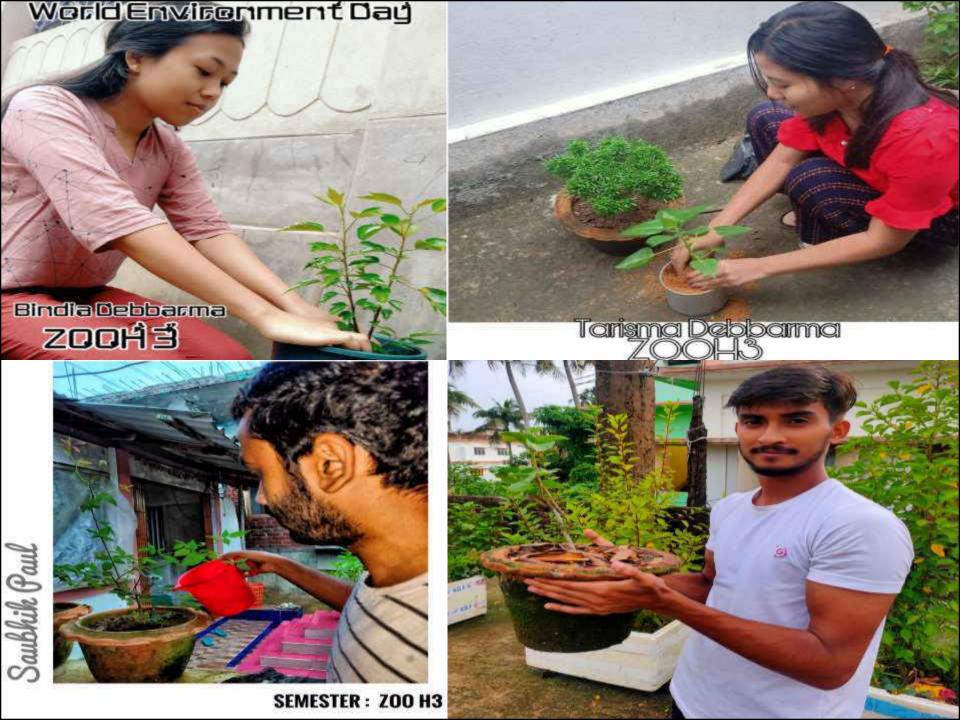

|
|                                        | vear 2021/2022 at Holy Cro              |                                          |
| Date: 12/11/2021                       |                                         | Principal<br>Holy Cross College          |
| Jubatara, P.O. Lembucherra, Tripura We | st - 799210, Phone: 0381 - 2342555, +91 | 9402315672, web: www.holycrosscollege.in |



## **Department of Zoology, Holy Cross College, Agartala**

celebrates

# World Environment Day 2021

5<sup>th</sup> June 2021





## Name-Mohini Debbarma Zoology H1

Name-Anirban Deb stream-B.Sc-honours(1st year) <

## Diptanu Reang First Semester (ZOOH)

CameliaDebnath1st semester Zoology depertment

1





OPPO F7 @Lopamudra









NAME- MONALISHA DEBBARMA ZOOLOGY IST SEM













ZOOH3



Re





world Environment Day

Martha Debbarma ZOOH3

> Name:-Sheli Rupini ZOOH3

Name=Rachi Debbarma Semester=Z00H5

(III)

### Deniel Debbarma Department-Zoo logy honours 5th semester

Vini Debbarma BSC Zoology (H) 5th Semester

# Name-Amnita Jamatia Semester- ZOOH5

RENUKA DEBBARMA (ZOOH5)



Bishal Das ZOOH5

|        |                                                                                  |                                                                                     |                                                                    | (  |
|--------|----------------------------------------------------------------------------------|-------------------------------------------------------------------------------------|--------------------------------------------------------