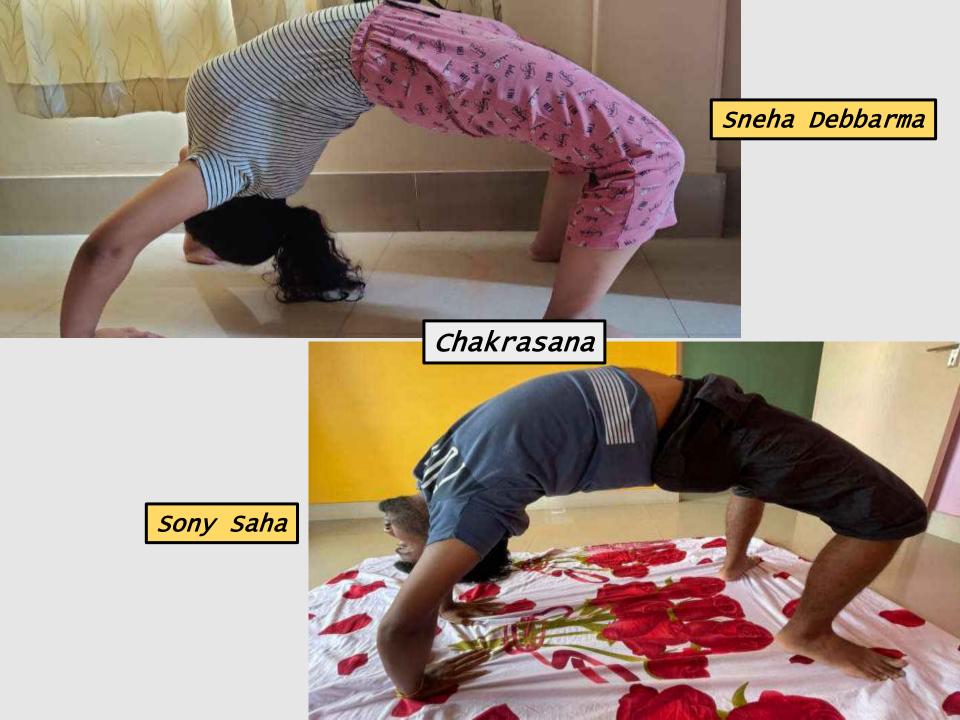

| Holy Cross College<br>402315672, web: www.holycrosscollege.ir |





## Sandeep Marak



# Anish Chakraborty



# Anurina Chakraborty



# Camelia Debnath



## Lopamudra Debnath



# Mami Debnath



Mega Jamatia





# Monalisha Debbarma



# Sheley Jamatia











## Sayantika Bhattacharjee

Dhanurasan





## Sayantani Chaudhuri

## Subhomoy Majumder







Roshan Shil















#### Bindia



# Rajasree MAKARADHO MUKHA

### USHTRASANA



a anti-



A Company





## VIRABHADRASANA 1

Martha

### Virabhadrasana II









Poster Maker



#### **USHTRASANA (CAMEL POSE)**



Ankita



Rachi



### Have a Great and Healthy International Yoga Day 2021