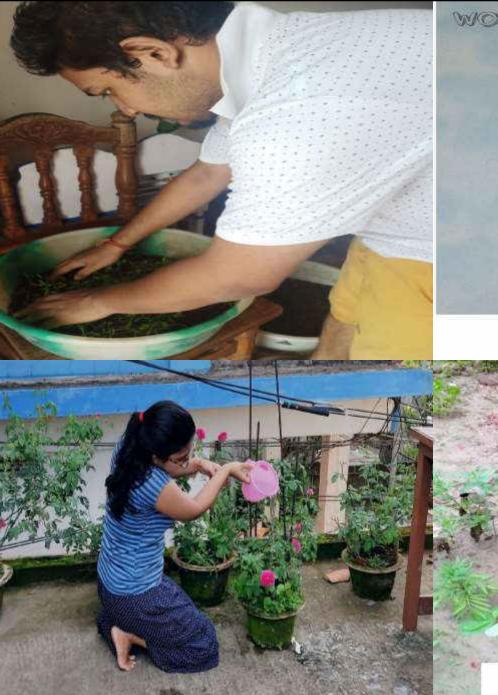

|
|                                        | vear 2021/2022 at Holy Cro              |                                          |
| Date: 12/11/2021                       |                                         | Principal<br>Holy Cross College          |
| Jubatara, P.O. Lembucherra, Tripura We | st - 799210, Phone: 0381 - 2342555, +91 | 9402315672, web: www.holycrosscollege.in |



## **Department of Zoology, Holy Cross College, Agartala**

celebrates

# World Environment Day 2021

5<sup>th</sup> June 2021





## Name-Mohini Debbarma Zoology H1

Name-Anirban Deb stream-B.Sc-honours(1st year) <

## Diptanu Reang First Semester (ZOOH)

CameliaDebnath1st semester Zoology depertment

1





OPPO F7 @Lopamudra









NAME- MONALISHA DEBBARMA ZOOLOGY IST SEM













ZOOH3



Re





world Environment Day

Martha Debbarma ZOOH3

> Name:-Sheli Rupini ZOOH3

Name=Rachi Debbarma Semester=Z00H5

(III)

### Deniel Debbarma Department-Zoo logy honours 5th semester

Vini Debbarma BSC Zoology (H) 5th Semester

# Name-Amnita Jamatia Semester- ZOOH5

RENUKA DEBBARMA (ZOOH5)



Bishal Das ZOOH5

|        |                                                                                  |                                                                                     |                                                                    | (  |
|--------|----------------------------------------------------------------------------------|-------------------------------------------------------------------------------------|----------------------------------------------------------