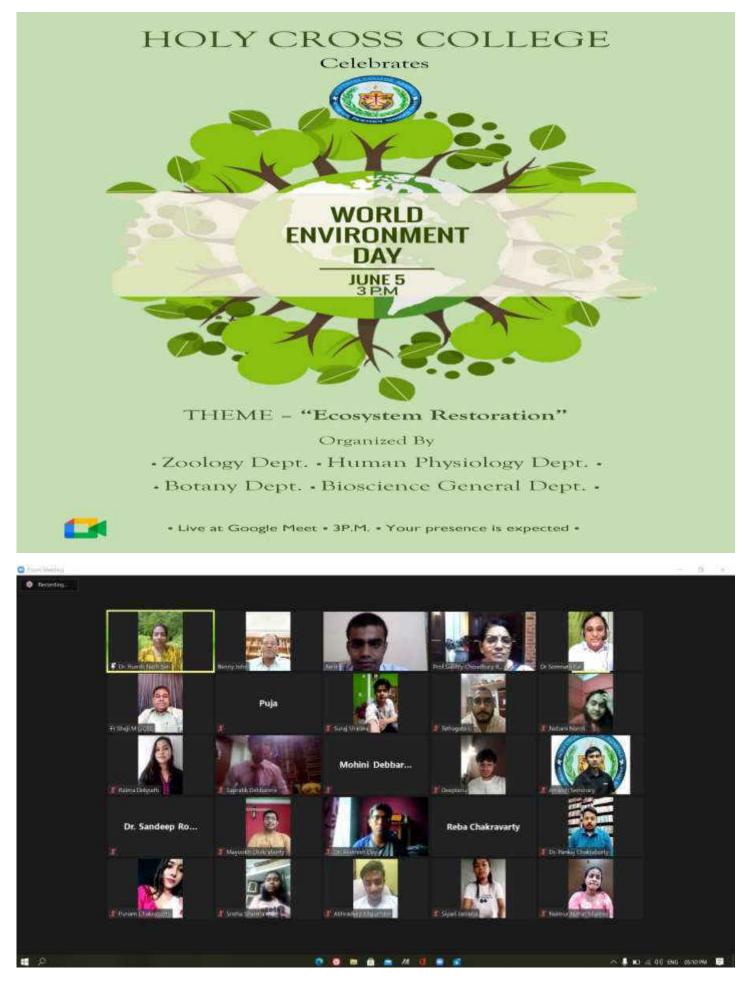

## **Department of Zoology, Holy Cross College, Agartala**

celebrates

# World Environment Day 2021

5<sup>th</sup> June 2021