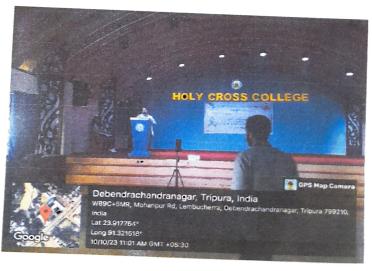

# Report on the 2-Day National Workshop on Mental Health (Hybrid Mode)

Date: 9<sup>TH</sup>-10<sup>TH</sup> October, 2023

Venue: Department of Psychology, [Holy Cross College] and Online via Google meet.

#### Introduction

The Department of Psychology, in collaboration with Deaprtment of BSW and the Centre for Counselling Holy Cross College, organized a 2-day national workshop on mental health on October 9<sup>th</sup> -10<sup>th</sup> 2023. Conducted in a hybrid mode, the workshop comprised seven insightful sessions aimed at enhancing mental health awareness, sharing best practices, and discussing innovative interventions in the field of mental health.