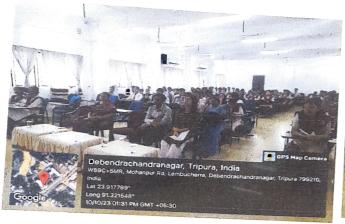

#### Introduction

The Department of Psychology, in collaboration with Deaprtment of BSW and the Centre for Counselling Holy Cross College, organized a 2-day national workshop on mental health on October 9<sup>th</sup> -10<sup>th</sup> 2023. Conducted in a hybrid mode, the workshop comprised seven insightful sessions aimed at enhancing mental health awareness, sharing best practices, and discussing innovative interventions in the field of mental health.